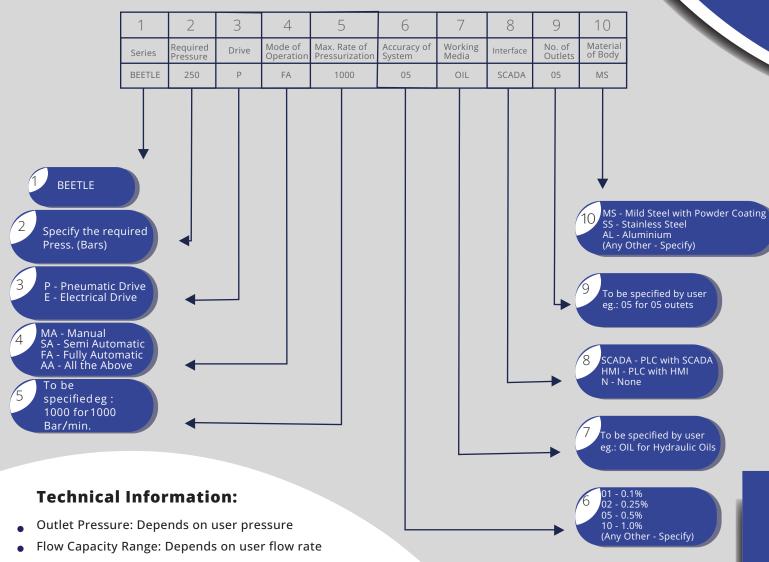

## **Model Selection Chart:**

Noise Level: <85 dBA</li>

Weight: ~600 Kg

Temperature: 0-50 Deg C

- Outlet Connections: As per Request
- Max. Air consumption: 6 bar @ 50 CFM of flow rate (Not in our scope)
- Mediums: DM water, Petroleum Oils, Plain Water, Glycol mix water, Synthetic Oil etc.