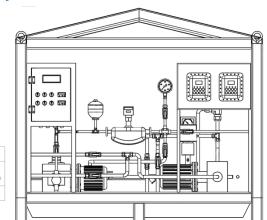

## **CHEMICAL DOSING & INJECTION SYST**

- High accuracy Chemical Dosing & Injection Skid
- Available in Air and Electrical operated
- High Pressure Dosing of up to 500 Bar
- Available for wide range of chemicals and liquids
- Precisely adjustable with Mass Flow Controller
- Completely flame proof for using the equipment in Hazardous locations like Oil & Gas
- Built in Stainless Steel, robust structure
- Remote operation with MODBUS communication
- **Unmanned** control for remote locations
- Mass flow totalizer

Our Major Clients:

Chemical Dosing and Injection systems are widely used to inject small amounts of chemicals or liquids into high pressure pipelines mainly in the fields of Oil & Gas.

GEM has successfully developed, supplied & proved remote operative Chemical Dosing System which are operable via Modbus communication.