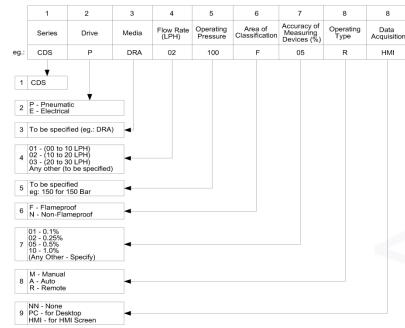

## **Model Selection Chart:**

NOTE: Customized systems are available according to User's Application