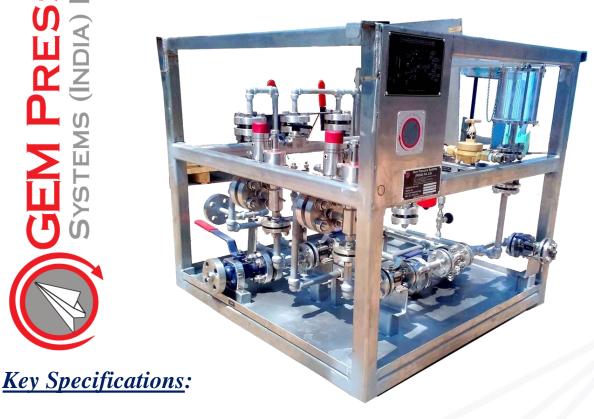

## **CHEMICAL DOSING & INJECTION SYST**

- High accuracy Chemical Dosing & Injection Skid
- Available in Air and Electrical operated
- High Pressure Dosing of up to 500 Bar
- Available for wide range of chemicals and liquids
- Precisely adjustable with Mass Flow Controller
- Completely flame proof for using the equipment in Hazardous locations like Oil & Gas
- Built in Stainless Steel, robust structure
- Remote operation with MODBUS communication
- **Unmanned** control for remote locations
- Mass flow totalizer

Our Major Clients:

Chemical Dosing and Injection systems are widely used to inject small amounts of chemicals or liquids into high pressure pipelines mainly in the fields of Oil & Gas.

GEM has successfully developed, supplied & proved remote operative Chemical Dosing System which are operable via Modbus communication.