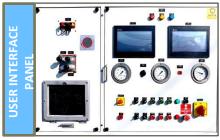

## **Key Specifications:**

- ➤ Mobile Equipment Towable
- > Multiple Testing Ports
- Max. Adjustable Operating Conditions: 100 LPM & 350 Bar
- > Touch PC/HMI Interface with Real Time Values & Data Acquisition
- > Latest GEN Intelligent PLC Programmed with Multi Safety Interlocks
- In-Built Oil Storage, Self Cooling System & Wide range of sensor devices
- > Suitable for Off Road transportation and to operate in extreme climatic conditions
- Filtration System for maintaining Fluid Cleanliness to NAS 1638
- Capable of De-aerating, De-hydrating, Draining, Flushing & to Refill the hydraulic systems