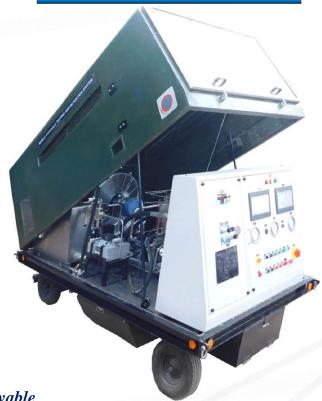

## **Key Specifications:**

- ➤ Mobile Equipment Towable
- > Multiple Testing Ports
- Max. Adjustable Operating Conditions: 100 LPM & 350 Bar
- > Touch PC/HMI Interface with Real Time Values & Data Acquisition
- > Latest GEN Intelligent PLC Programmed with Multi Safety Interlocks
- In-Built Oil Storage, Self Cooling System & Wide range of sensor devices
- > Suitable for Off Road transportation and to operate in extreme climatic conditions
- Filtration System for maintaining Fluid Cleanliness to NAS 1638
- Capable of De-aerating, De-hydrating, Draining, Flushing & to Refill the hydraulic systems

Our Major Clients:

The HGPU series is a proven and highly reliable Hydraulic Testing Pressure cum Flow Testing Machine used for testing components like QRC Couplings, valves, tubes, hose, etc., up to a pressure of 350 Bar. System is capable to self check the faults and update the user from time to time. The comfort design of the unit with its integrated Hoses, Hydraulic Reservoir, Pumps, Valves, Hydraulic Components, Manifolds, etc. can be easily towed operating personnel without the external movers' assistance.