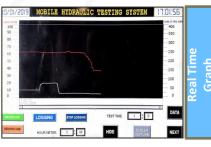

Our Major Clients:

The HGPU series is a proven and highly reliable Hydraulic Testing Pressure cum Flow Testing Machine used for testing components like QRC Couplings, valves, tubes, hose, etc., up to a pressure of 350 Bar. System is capable to self check the faults and update the user from time to time. The comfort design of the unit with its integrated Hoses, Hydraulic Reservoir, Pumps, Valves, Hydraulic Components, Manifolds, etc. can be easily towed operating personnel without the external movers' assistance.