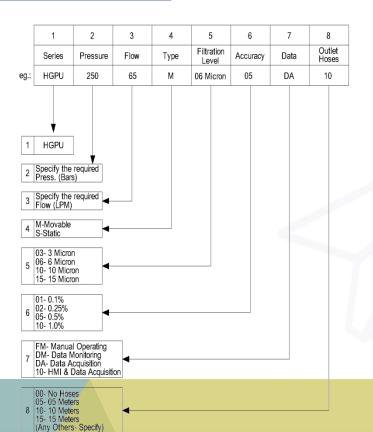

## **Model Selection Chart:**

NOTE: Customized systems are available according to User's Application