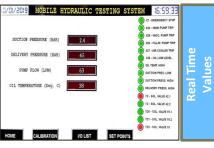

## **Key Specifications:**

- ➤ Mobile Equipment Towable
- > Multiple Testing Ports
- Max. Adjustable Operating Conditions: 100 LPM & 350 Bar
- > Touch PC/HMI Interface with Real Time Values & Data Acquisition
- > Latest GEN Intelligent PLC Programmed with Multi Safety Interlocks
- In-Built Oil Storage, Self Cooling System & Wide range of sensor devices
- > Suitable for Off Road transportation and to operate in extreme climatic conditions
- Filtration System for maintaining Fluid Cleanliness to NAS 1638
- Capable of De-aerating, De-hydrating, Draining, Flushing & to Refill the hydraulic systems