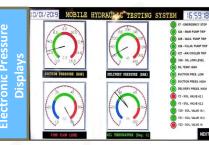

Our Major Clients:

The HGPU series is a proven and highly reliable Hydraulic Testing Pressure cum Flow Testing Machine used for testing components like QRC Couplings, valves, tubes, hose, etc., up to a pressure of 350 Bar. System is capable to self check the faults and update the user from time to time. The comfort design of the unit with its integrated Hoses, Hydraulic Reservoir, Pumps, Valves, Hydraulic Components, Manifolds, etc. can be easily towed operating personnel without the external movers' assistance.