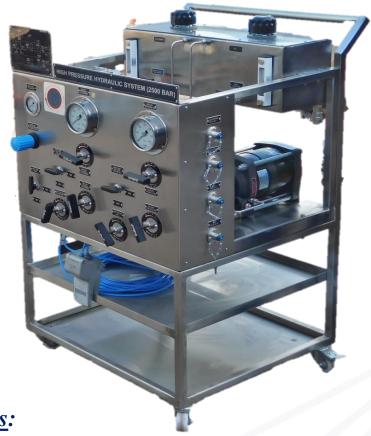

## HIGH PRESSURE SYSTEM FOR PINION MOUNTING & EXTRACTION

- > Air-driven liquid pumps for high pressure generation
- > Dedicative pumps with individual controls for glycerin and oil channels
- > Filter Regulator unit with cycling valve
- > Pressure gauge for pressure monitoring
- Isolation and Vent Valve rated as per working pressure
- Mounted within a robust & compact stainless portable frame
- > All suitably Piping and fittings rated for maximum operating pressure
- High pressure hoses with Quick Release Couplings, Jigs & Fixtures.

Our Major Clients:

High pressure hydraulic system for Pinion Mounting and Extraction for 3-phase traction motors. The machine shall be capable of mounting and extraction of plug in type pinion mounted on rotor shaft of 3-phase Traction Motors type 6FRA6068 or any other equivalent type of TM at Electric Loco shed.

Type of system: Hydro-pneumatic system used with two different working media i.e. Glycerine and Oil with dedicated air driven pumps with two separate outlet channels.